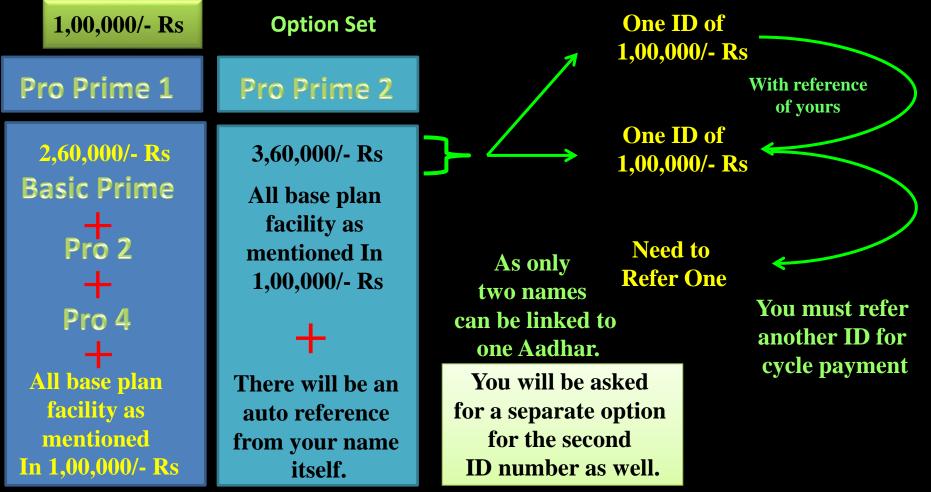

#### Options of Donation (Fix)

|                                     |                                                        | One ID of                                |                                  |
|-------------------------------------|--------------------------------------------------------|------------------------------------------|----------------------------------|
| Basic Basic                         | Prime                                                  |                                          | With reference<br>of yours       |
| All base plan                       | -                                                      | → One ID of<br>5,000/- Rs                |                                  |
| facility as<br>mentioned<br>There w | oned As or<br>two na<br>can be lin<br>ill be an one Aa | mes <b>Refer One</b><br>nked to          | You must refer<br>another ID for |
| from yo                             | elf. for a sep                                         | ll be asked<br>arate option<br>he second | cycle payment                    |