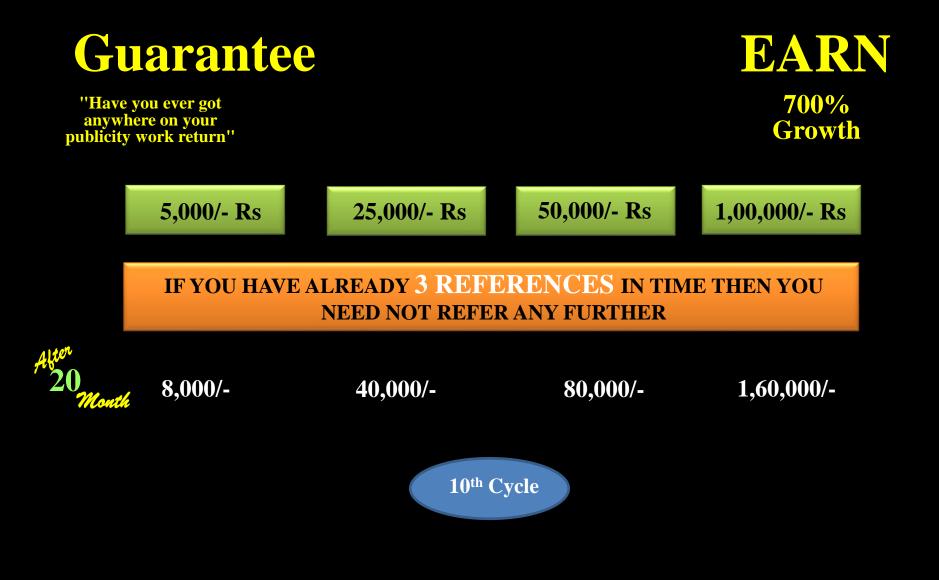

#### Options of Donation (Fix)

YOUCAN JOIN NOW ALL THE AVAILABALE DONATION PROPOSALS SIMULTANIOUSLLY FOR FAST GROWTH

| <b>Guarantee</b><br>"Have you ever got<br>anywhere on your<br>publicity work return" |            | e                |              | EARN<br>700%<br>Growth         |  |
|--------------------------------------------------------------------------------------|------------|------------------|--------------|--------------------------------|--|
|                                                                                      | 5,000/- Rs | 25,000/- Rs      | 50,000/- Rs  | 1,00,000/- Rs                  |  |
|                                                                                      | ONE R      | EFERENCE IN 72 H | HOURS OTHERW | VISE TWO                       |  |
| Al <sup>ton</sup><br>6<br>Month                                                      | 3,000/-    | 15,000/-         | 30,000/-     | 60,000/- 1 <sup>st</sup> Cycle |  |
| 7 <sub>Mont</sub>                                                                    | 3,000/-    | 15,000/-         | 30,000/-     | 60,000/- 2 <sup>nd</sup> Cycle |  |
| 8 <sub>Mont</sub>                                                                    | 3,000/-    | 15,000/-         | 30,000/-     | 45,000/- 3 <sup>rd</sup> Cycle |  |

| <b>Guarantee</b><br>"Have you ever got<br>anywhere on your<br>publicity work return" |            | e                  |                 | EARN<br>700%<br>Growth   |       |  |
|--------------------------------------------------------------------------------------|------------|--------------------|-----------------|--------------------------|-------|--|
|                                                                                      | 5,000/- Rs | 25,000/- Rs        | 50,000/- Rs     | 1,00,000/- Rs            |       |  |
|                                                                                      | ONE REFERE | NCE IN 72 HOURS OT | THERWISE TWO IN | 9 <sup>TH</sup> MONTH    |       |  |
| Alter<br>10<br>Month                                                                 | 3,000/-    | 15,000/-           | 30,000/-        | 60,000/- 4 <sup>th</sup> | Cycle |  |
| 11 <sub>Month</sub>                                                                  | 3,000/-    | 15,000/-           | 30,000/-        | 60,000/- 5 <sup>th</sup> | Cycle |  |
| 12 <sub>Mont</sub>                                                                   | 3,000/-    | 15,000/-           | 30,000/-        | 60,000/- 6 <sup>th</sup> | Cycle |  |

IF YOU WORK THEN WE ARE THERE FOR YOU

| <b>Guarantee</b><br>''Have you ever got<br>GUARANTEE anywhere<br>on your publicity work<br>return'' |              | <b>e</b>           |                | EARN<br>700%<br>Growth         |  |  |
|-----------------------------------------------------------------------------------------------------|--------------|--------------------|----------------|--------------------------------|--|--|
|                                                                                                     | 5,000/- Rs   | 25,000/- Rs        | 50,000/- Rs    | 1,00,000/- Rs                  |  |  |
|                                                                                                     | ONE REFERENC | CE IN 72 HOURS OTH | HERWISE TWO IN | 13 <sup>th</sup> month         |  |  |
| 14<br>Month                                                                                         | 3,000/-      | 15,000/-           | 30,000/-       | 60,000/- 7 <sup>th</sup> Cycle |  |  |
| 15 <sub>Month</sub>                                                                                 | 3,000/-      | 15,000/-           | 30,000/-       | 60,000/- 8 <sup>th</sup> Cycle |  |  |
| 16 <sub>Mont</sub>                                                                                  | 3,000/-      | 15,000/-           | 30,000/-       | 60,000/- 9 <sup>th</sup> Cycle |  |  |