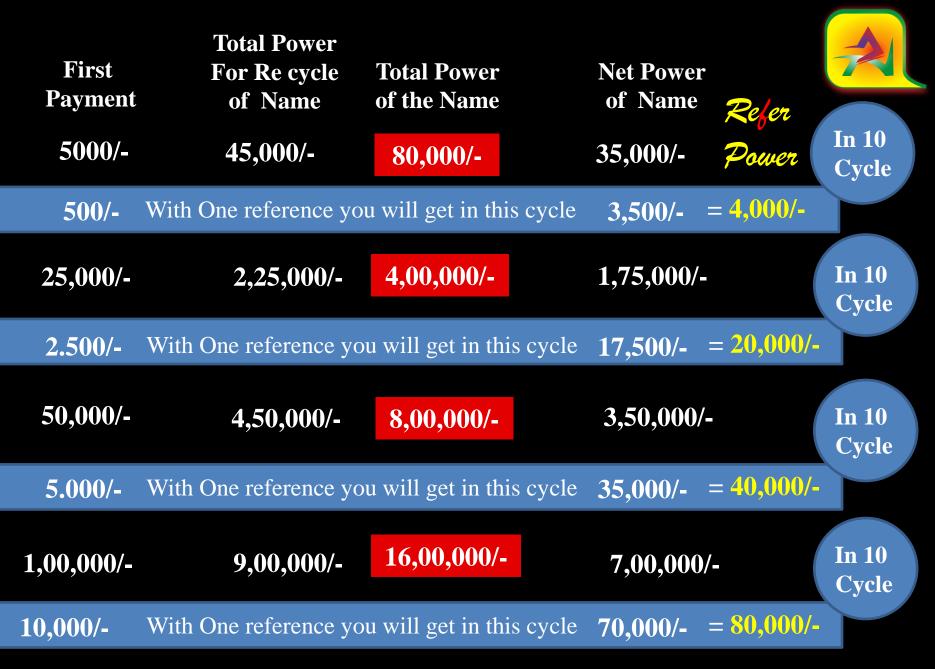

| First<br>Payment<br>5000/- | Total Power<br>For Re cycle<br>of Name<br>45,000/- | Total Power<br>of the Name<br>80,000/- | Net Power<br>of Name<br>35,000/- | In 10<br>Cycle |
|----------------------------|----------------------------------------------------|----------------------------------------|----------------------------------|----------------|
| 25,000/-                   | 2,25,000/-                                         | 4,00,000/-                             | 1,75,000/-                       | In 10<br>Cycle |
| 50,000/-                   | 4,50,000/-                                         | 8,00,000/-                             | 3,50,000/-                       | In 10<br>Cycle |
| 1,00,000/-                 | 9,00,000/-                                         | 16,00,000/-                            | 7,00,000/-                       | In 10<br>Cycle |
|                            | Refer One                                          | With in 72                             | e Hours<br>www.powe              | erthename.com  |