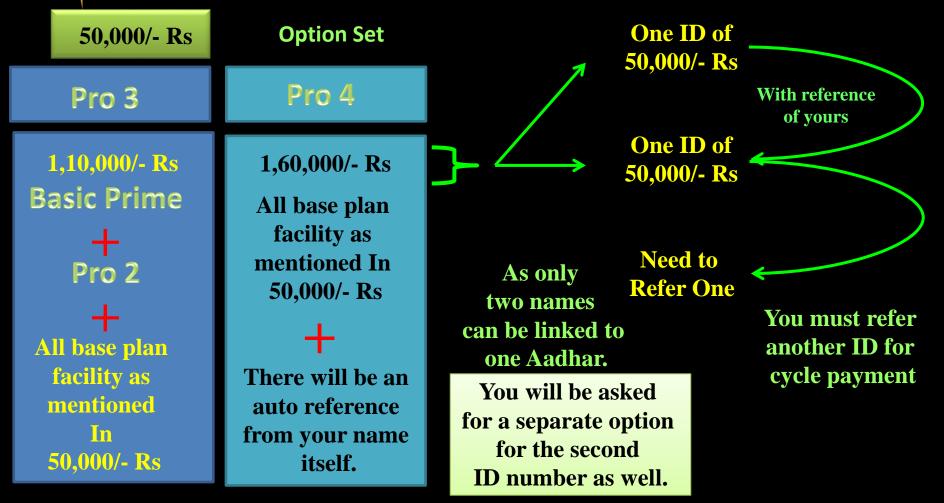

#### Options of Donation (Fix)

|                                     |                                                        | One ID of                                |                                  |
|-------------------------------------|--------------------------------------------------------|------------------------------------------|----------------------------------|
| Basic Basic                         | Prime                                                  |                                          | With reference<br>of yours       |
| All base plan                       | -                                                      | → One ID of<br>5,000/- Rs                |                                  |
| facility as<br>mentioned<br>There w | oned As or<br>two na<br>can be lin<br>ill be an one Aa | mes <b>Refer One</b><br>nked to          | You must refer<br>another ID for |
| from yo                             | elf. for a sep                                         | ll be asked<br>arate option<br>he second | cycle payment                    |