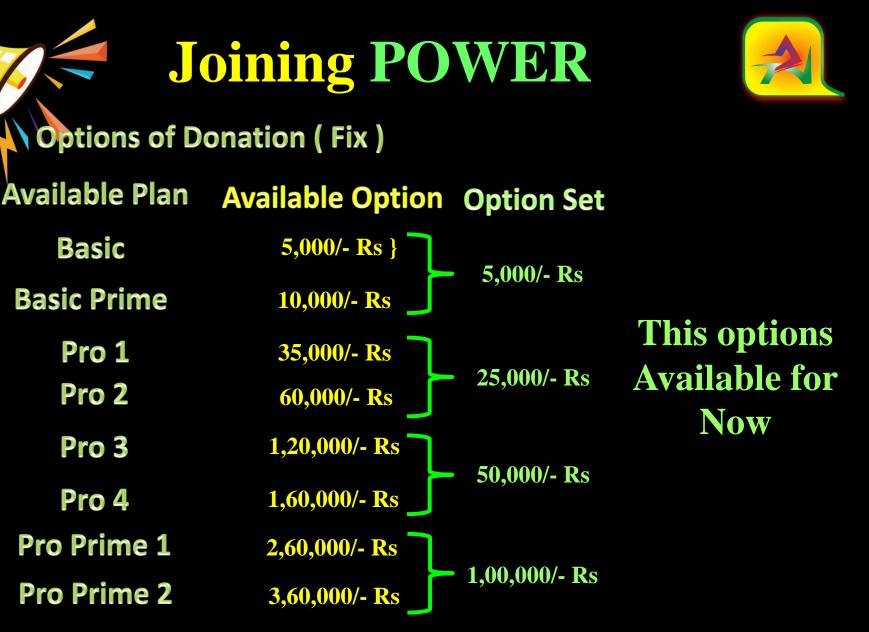

#### Options of Donation (Fix)

|                                     |                                                        | One ID of                                |                                  |
|-------------------------------------|--------------------------------------------------------|------------------------------------------|----------------------------------|
| Basic Basic                         | Prime                                                  |                                          | With reference<br>of yours       |
| All base plan                       | -                                                      | → One ID of<br>5,000/- Rs                |                                  |
| facility as<br>mentioned<br>There w | oned As or<br>two na<br>can be lin<br>ill be an one Aa | mes <b>Refer One</b><br>nked to          | You must refer<br>another ID for |
| from yo                             | elf. for a sep                                         | ll be asked<br>arate option<br>he second | cycle payment                    |

#### Options of Donation (Fix)

#### Options of Donation (Fix)

YOUCAN JOIN NOW ALL THE AVAILABALE DONATION PROPOSALS SIMULTANIOUSLLY FOR FAST GROWTH

| <b>Guarantee</b><br>"Have you ever got<br>anywhere on your<br>publicity work return" |            | e                |              | EARN<br>700%<br>Growth         |  |
|--------------------------------------------------------------------------------------|------------|------------------|--------------|--------------------------------|--|
|                                                                                      | 5,000/- Rs | 25,000/- Rs      | 50,000/- Rs  | 1,00,000/- Rs                  |  |
|                                                                                      | ONE R      | EFERENCE IN 72 H | HOURS OTHERW | VISE TWO                       |  |
| Al <sup>ton</sup><br>6<br>Month                                                      | 3,000/-    | 15,000/-         | 30,000/-     | 60,000/- 1 <sup>st</sup> Cycle |  |
| 7 <sub>Mont</sub>                                                                    | 3,000/-    | 15,000/-         | 30,000/-     | 60,000/- 2 <sup>nd</sup> Cycle |  |
| 8 <sub>Mont</sub>                                                                    | 3,000/-    | 15,000/-         | 30,000/-     | 45,000/- 3 <sup>rd</sup> Cycle |  |