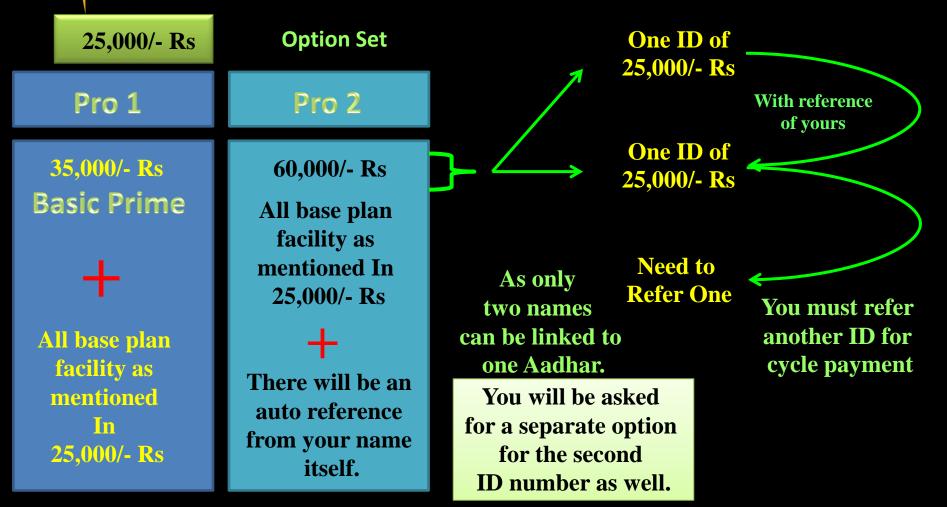

#### Options of Donation (Fix)

|                                     |                                                        | One ID of                                |                                  |
|-------------------------------------|--------------------------------------------------------|------------------------------------------|----------------------------------|
| Basic Basic                         | Prime                                                  |                                          | With reference<br>of yours       |
| All base plan                       | -                                                      | → One ID of<br>5,000/- Rs                |                                  |
| facility as<br>mentioned<br>There w | oned As or<br>two na<br>can be lin<br>ill be an one Aa | mes <b>Refer One</b><br>nked to          | You must refer<br>another ID for |
| from yo                             | elf. for a sep                                         | ll be asked<br>arate option<br>he second | cycle payment                    |